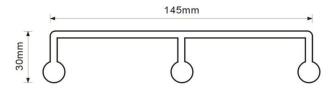

**Product :** HUITEX<sup>®</sup> E-Lock

**Dimensions:** 

Width: 145 mm

Length of Anchor Leg: 30mm

Thickness: 4mm